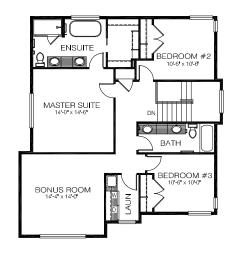

# MAIN FLOOR 1012 SQ FT





# LIVEATCARRINGTON.CA

© 2021 Carrington Homes LTD. We reserve the right to make changes and modifications to the floor plans, elevations, material specification and features without notice. Dimensions may vary from actual blueprints. E & O.E.



### SECOND FLOOR 1222 SQ FT



### OPEN TO BELOW OPTION





THE **DEKA** 

## DOUBLE MASTER BEDROOM OPTION

### OPTIONAL INCOME SUITE 1000 SQ FT





#### EXTERIOR OPTIONS







# LIVEATCARRINGTON.CA

© 2021 Carrington Homes LTD. We reserve the right to make changes and modifications to the floor plans, elevations, material specification and features without notice. Dimensions may vary from actual blueprints. E & O.E.