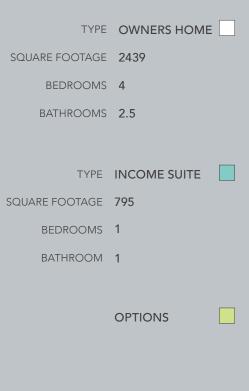

# MAIN FLOOR 1012 SQ FT





# LIVEATCARRINGTON.CA

© 2021 Carrington Homes LTD. We reserve the right to make changes and modifications to the floor plans, elevations, material specification and features without notice. Dimensions may vary from actual blueprints. E & O.E.



### SECOND FLOOR 1222 SQ FT



### OPEN TO BELOW OPTION





THE **DEKA** 

## DOUBLE MASTER BEDROOM OPTION

### OPTIONAL INCOME SUITE 1000 SQ FT





#### EXTERIOR OPTIONS







# LIVEATCARRINGTON.CA

© 2021 Carrington Homes LTD. We reserve the right to make changes and modifications to the floor plans, elevations, material specification and features without notice. Dimensions may vary from actual blueprints. E & O.E.