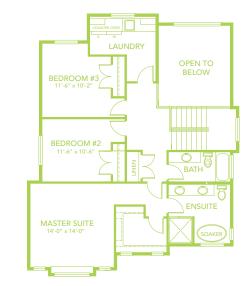

# MAIN FLOOR 1012 SQ FT





# LIVEATCARRINGTON.CA

© 2021 Carrington Homes LTD. We reserve the right to make changes and modifications to the floor plans, elevations, material specification and features without notice. Dimensions may vary from actual blueprints. E & O.E.



### SECOND FLOOR 1222 SQ FT



### OPEN TO BELOW OPTION





THE **DEKA** 

## DOUBLE MASTER BEDROOM OPTION

### OPTIONAL INCOME SUITE 1000 SQ FT





#### EXTERIOR OPTIONS







# LIVEATCARRINGTON.CA

© 2021 Carrington Homes LTD. We reserve the right to make changes and modifications to the floor plans, elevations, material specification and features without notice. Dimensions may vary from actual blueprints. E & O.E.