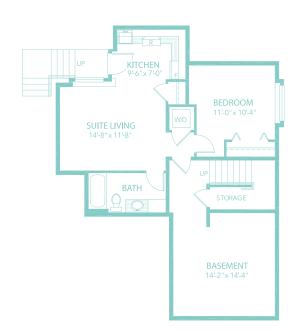

# MAIN FLOOR 1012 SQ FT





# LIVEATCARRINGTON.CA

© 2021 Carrington Homes LTD. We reserve the right to make changes and modifications to the floor plans, elevations, material specification and features without notice. Dimensions may vary from actual blueprints. E & O.E.



### SECOND FLOOR 1222 SQ FT



### OPEN TO BELOW OPTION





THE **DEKA** 

## DOUBLE MASTER BEDROOM OPTION

### OPTIONAL INCOME SUITE 1000 SQ FT





#### EXTERIOR OPTIONS







# LIVEATCARRINGTON.CA

© 2021 Carrington Homes LTD. We reserve the right to make changes and modifications to the floor plans, elevations, material specification and features without notice. Dimensions may vary from actual blueprints. E & O.E.