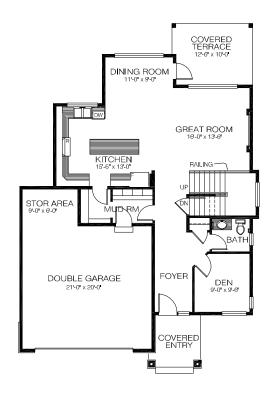

# MAIN FLOOR 1012 SQ FT





# LIVEATCARRINGTON.CA

© 2021 Carrington Homes LTD. We reserve the right to make changes and modifications to the floor plans, elevations, material specification and features without notice. Dimensions may vary from actual blueprints. E & O.E.



### SECOND FLOOR 1222 SQ FT



### OPEN TO BELOW OPTION





THE **DEKA** 

## DOUBLE MASTER BEDROOM OPTION

### OPTIONAL INCOME SUITE 1000 SQ FT





#### EXTERIOR OPTIONS







# LIVEATCARRINGTON.CA

© 2021 Carrington Homes LTD. We reserve the right to make changes and modifications to the floor plans, elevations, material specification and features without notice. Dimensions may vary from actual blueprints. E & O.E.