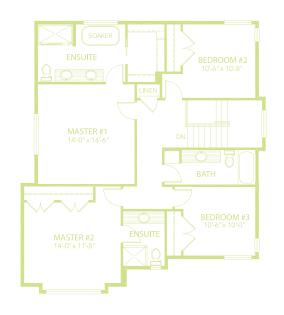

# MAIN FLOOR 1012 SQ FT





# LIVEATCARRINGTON.CA

© 2021 Carrington Homes LTD. We reserve the right to make changes and modifications to the floor plans, elevations, material specification and features without notice. Dimensions may vary from actual blueprints. E & O.E.



### SECOND FLOOR 1222 SQ FT



### OPEN TO BELOW OPTION





THE **DEKA** 

## DOUBLE MASTER BEDROOM OPTION

### OPTIONAL INCOME SUITE 1000 SQ FT





#### EXTERIOR OPTIONS







# LIVEATCARRINGTON.CA

© 2021 Carrington Homes LTD. We reserve the right to make changes and modifications to the floor plans, elevations, material specification and features without notice. Dimensions may vary from actual blueprints. E & O.E.