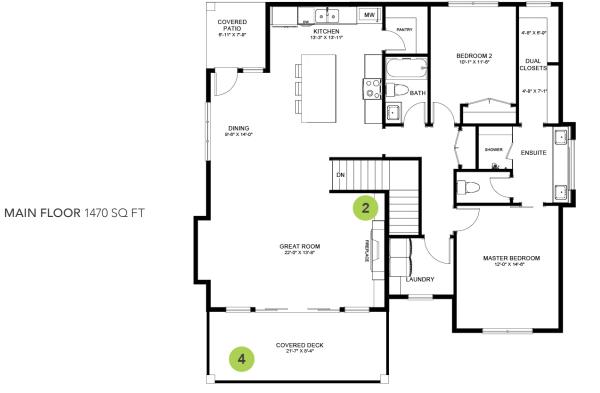

### OPTIONS

- 1. Rec Room Wet Bar
- 2. Fireplace cabinetry
- 3. Interior Railing Options: Glass panel or Horizontal
- 4. Exterior Topless Railing