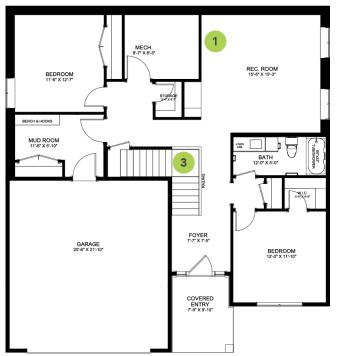

#### GROUND FLOOR 1166 SQ FT

### OPTIONS

- 1. Rec Room Wet Bar
- 2. Fireplace cabinetry
- 3. Interior Railing Options: Glass panel or Horizontal
- 4. Exterior Topless Railing