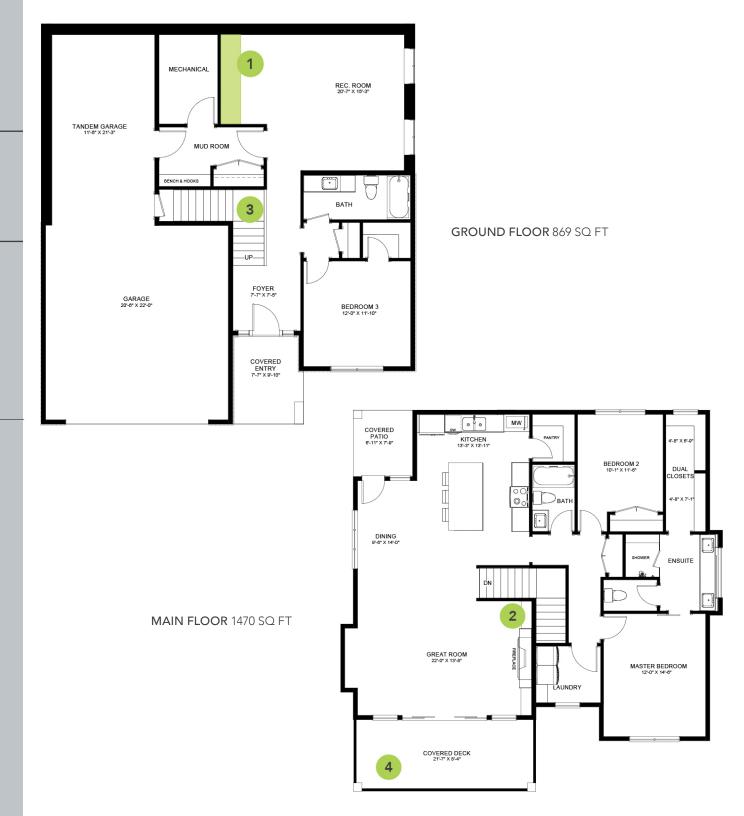

## THE **EVANS T**

TYPE OWNERS HOME

SQUARE FOOTAGE 2339

BEDROOMS 3

BATHROOMS 3

# THE **EVANS T**

TYPE OWNERS HOME

SQUARE FOOTAGE 2339

BEDROOMS 3

BATHROOMS 3

### **OPTIONS**

- 1. Rec Room Wet Bar
- 2. Fireplace cabinetry
- 3. Interior Railing Options: Glass panel or Horizontal
- 4. Exterior Topless Railing