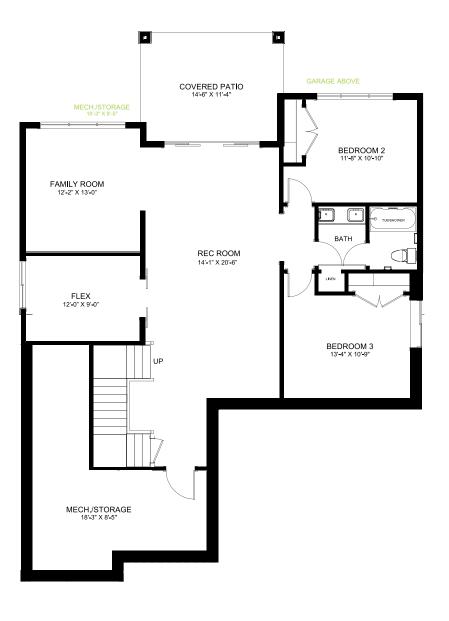

ett** T

TLH 158 - Lot 5

in Trailhead at the Ponds









2,880 SQ FT

3 BEDS

2.5 BATHS WALK-OUT



### Floorplan



- Unobstructed lake, city and mountain views
- Backyard is roughed in for your future 10'x28' pool and hot tub
- 10' ceilings in the walkout basement
- Designer kitchen with a massive island, including an induction cooktop with integrated hoodfan, built-in wall oven/microwave, fridge and dishwasher
- Pantry is outfitted for a future fridge or deep freeze
- Full height wine cellar and under counter beverage center
- 46" linear gas fireplace in the Great Room
- BBQ gas line on the upper deck
- Laundry room comes with a washer/dryer
- Brilliant smart home automation
- Landscaping with natural rock retailing wall

#### MAIN FLOOR: 1656 SQFT



### WALK-OUT LEVEL: 1224 SQFT



# Exterior Highlights



- 1) Roof // Black
- 2 **Siding //** Desert Stone
- (2) **Stucco //** Paint Match Desert Stone
- 3 **Wood //** Sepia

Soffit & Fascia // Black

Garage Door // Black

Windows Exterior // Black PVC



## Interior Highlights

- (1) Tile Flooring // Cement Polished 12x24 with Matching Grout
- (2) Vinyl Flooring
- (3) Carpet
- (4) Shower Tile Surround & Ensuite Fully-tiled Shower Walls // 4x16 White Subway tile Vertical Staggered
- 5 Kitchen & Hall Bath Countertop // Stone Grey
- 6 Ensuite & Main Bath Countertop
- 7 Backsplash // White Matte 2x8
- (8) **Faucets** // Black
- 9 Sink // Black Double Bowl
- (10) Cabinetry & Hardware







## Interior Highlights

- (10) Interior Doors & Hardware
- (11) Ensuite Barn Door
- (12) **Fireplace //** Linear Gas Fireplace
- (13)