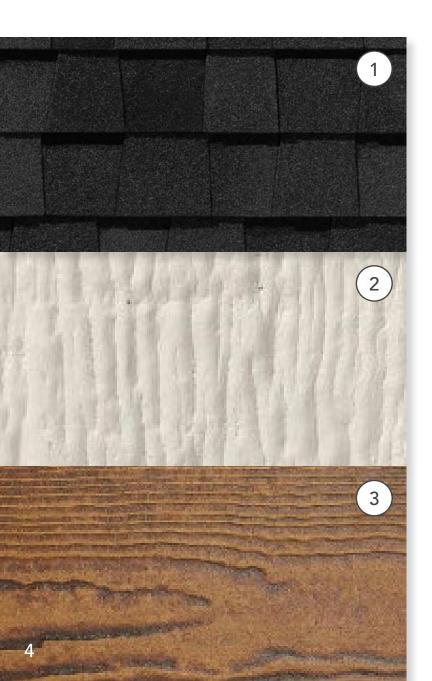

# Exterior Highlights

- 1) Roof // Black
- 2 **Siding //** Desert Stone
- (2) **Stucco //** Paint Match Desert Stone
- 3 **Wood //** Sepia

Soffit & Fascia // Black

Garage Door // Black

Windows Exterior // Black PVC