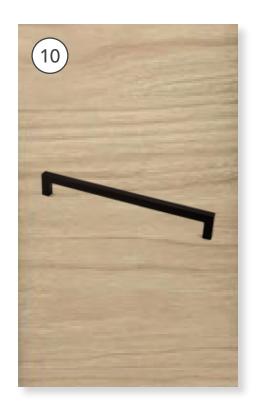

## Interior Highlights

- (1) Tile Flooring // Cement Polished 12x24 with Matching Grout
- (2) Vinyl Flooring
- (3) Carpet
- (4) Shower Tile Surround & Ensuite Fully-tiled Shower Walls // 4x16 White Subway tile Vertical Staggered
- 5 Kitchen & Hall Bath Countertop // Stone Grey
- 6 Ensuite & Main Bath Countertop
- 7 Backsplash // White Matte 2x8
- (8) **Faucets** // Black
- 9 Sink // Black Double Bowl
- (10) Cabinetry & Hardware

## Interior Highlights

- (10) Interior Doors & Hardware
- (11) Ensuite Barn Door
- (12) **Fireplace //** Linear Gas Fireplace
- (13) **Lighting // a)** Stairs/Open to Below
  - **b)** Dining
  - c) Exterior