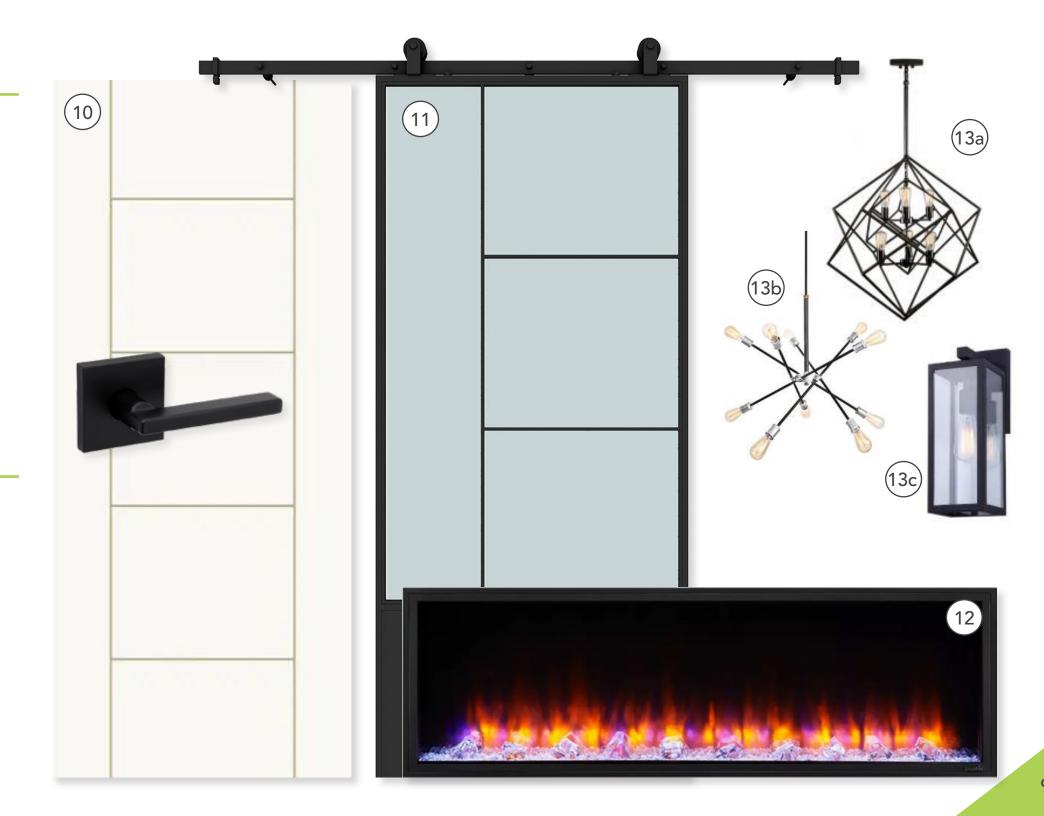

## Interior Highlights

- (10) Interior Doors & Hardware
- (11) Ensuite Barn Door
- (12) **Fireplace //** Linear Gas Fireplace
- (13) **Lighting // a)** Stairs/Open to Below
  - **b)** Dining
  - c) Exterior