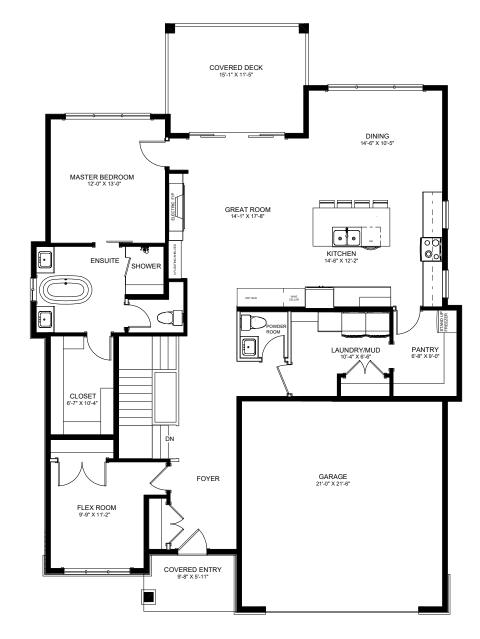

### **Bennett** T

TLH 158 - Lot 5

in Trailhead at the Ponds









2,880 SQ FT

3 BEDS

2.5 BATHS WALK-OUT



### Floorplan



- Unobstructed lake, city and mountain views
- Backyard is roughed in for your future 10'x28' pool and hot tub
- 10' ceilings in the walkout basement
- Designer kitchen with a massive island, including an induction cooktop with integrated hoodfan, built-in wall oven/microwave, fridge and dishwasher
- Pantry is outfitted for a future fridge or deep freeze
- Full height wine cellar and under counter beverage center
- 46" linear gas fireplace in the Great Room
- BBQ gas line on the upper deck
- Laundry room comes with a washer/dryer
- Brilliant smart home automation
- Landscaping with natural rock retailing wall

#### MAIN FLOOR: 1656 SQFT



### WALK-OUT LEVEL: 1224 SQFT



# Exterior Highlights



- 1) Roof // Black
- 2 **Siding //** Desert Stone
- (2) **Stucco //** Paint Match Desert Stone
- 3 **Wood //** Sepia

Soffit & Fascia // Black

Garage Door // Black

Windows Exterior // Black PVC



## Interior Highlights

- (1) Tile Flooring // Cement Polished 12x24 with Matching Grout
- (2) Vinyl Flooring
- (3) Carpet
- (4) Shower Tile Surround & Ensuite Fully-tiled Shower Walls // 4x16 White Subway tile Vertical Staggered
- 5 Kitchen & Hall Bath Countertop // Stone Grey
- 6 Ensuite & Main Bath Countertop
- 7 Backsplash // White Matte 2x8
- (8) **Faucets** // Black
- 9 Sink // Black Double Bowl
- (10) Cabinetry & Hardware







## Interior Highlights

- (10) Interior Doors & Hardware
- (11) Ensuite Barn Door
- (12) **Fireplace