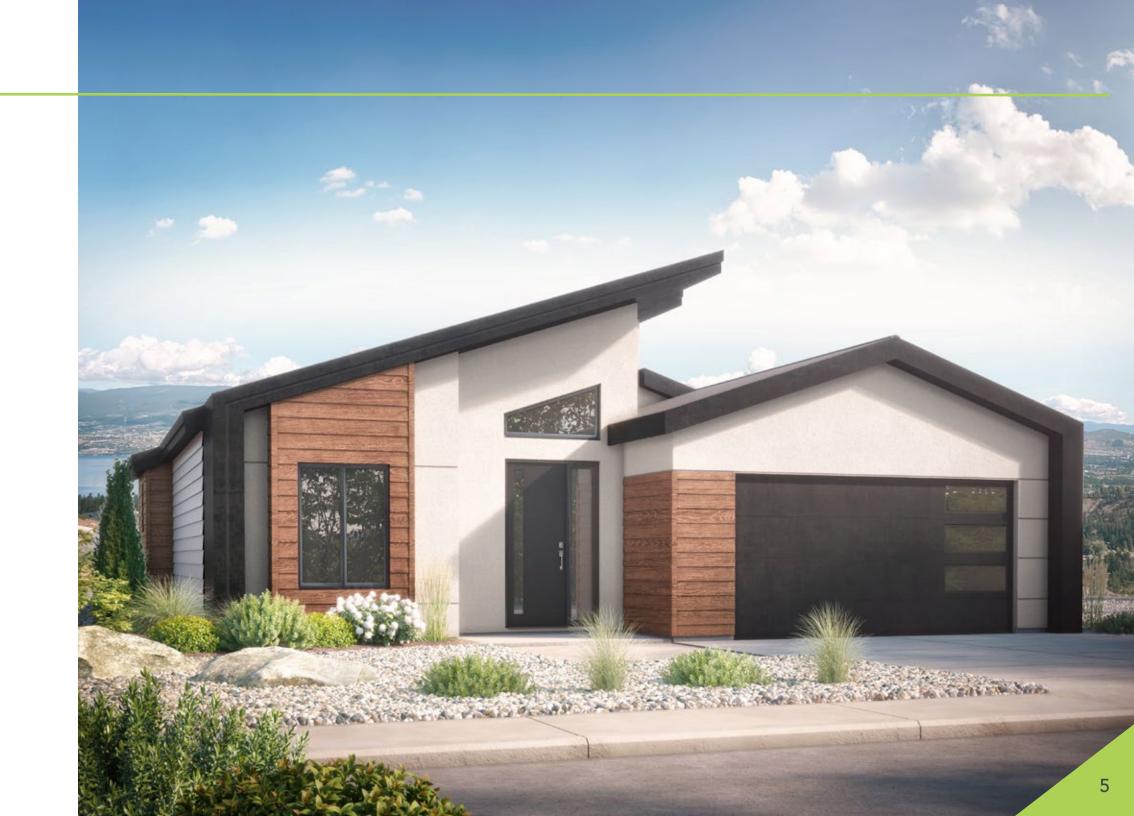

### **Bennett** T

TLH 158 - Lot 5

in Trailhead at the Ponds

2,880 SQ FT

3 BEDS

2.5 BATHS WALK-OUT

### Floorplan

- Unobstructed lake, city and mountain views
- Backyard is roughed in for your future 10'x28' pool and hot tub
- 10' ceilings in the walkout basement
- Designer kitchen with a massive island, including an induction cooktop with integrated hoodfan, built-in wall oven/microwave, fridge and dishwasher
- Pantry is outfitted for a future fridge or deep freeze
- Full height wine cellar and under counter beverage center
- 46" linear gas fireplace in the Great Room
- BBQ gas line on the upper deck
- Laundry room comes with a washer/dryer
- Brilliant smart home automation
- Landscaping with natural rock retailing wall

# Exterior Highlights

- 1) Roof // Black
- 2 **Siding //** Desert Stone
- (2) **Stucco //** Paint Match Desert Stone
- 3 **Wood //** Sepia

Soffit & Fascia // Black

Garage Door // Black

Windows Exterior // Black PVC