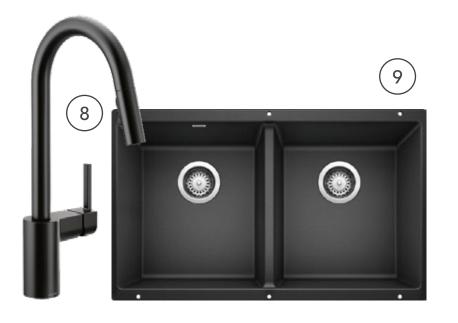

## Interior Highlights

- (1) Tile Flooring // Cement Polished 12x24 with Matching Grout
- (2) Vinyl Flooring
- (3) Carpet
- (4) Shower Tile Surround & Ensuite Fully-tiled Shower Walls // 4x16 White Subway tile Vertical Staggered
- 5 Kitchen & Hall Bath Countertop // Stone Grey
- 6 Ensuite & Main Bath Countertop
- 7 Backsplash // White Matte 2x8
- (8) **Faucets** // Black
- 9 Sink // Black Double Bowl
- (10) Cabinetry & Hardware