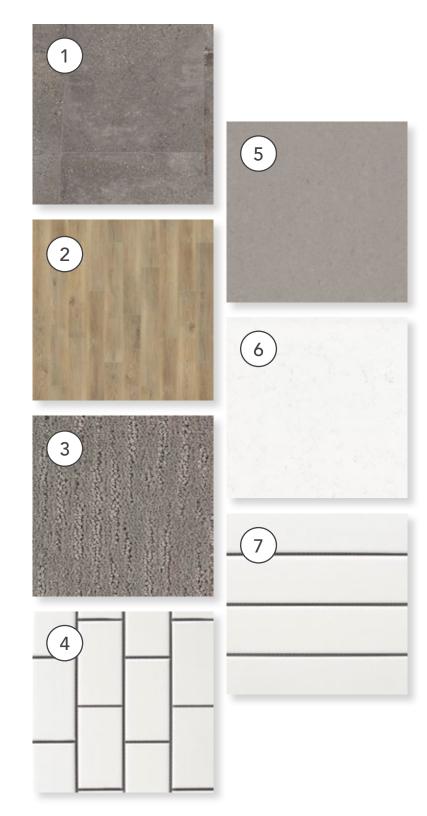

## Interior Highlights

- (1) Tile Flooring // Cement Polished 12x24 with Matching Grout
- (2) Vinyl Flooring
- (3) Carpet
- (4) Shower Tile Surround & Ensuite Fully-tiled Shower Walls // 4x16 White Subway tile Vertical Staggered
- 5 Kitchen & Hall Bath Countertop // Stone Grey
- 6 Ensuite & Main Bath Countertop
- 7 Backsplash // White Matte 2x8
- (8) **Faucets** // Black
- 9 Sink // Black Double Bowl
- (10) Cabinetry & Hardware