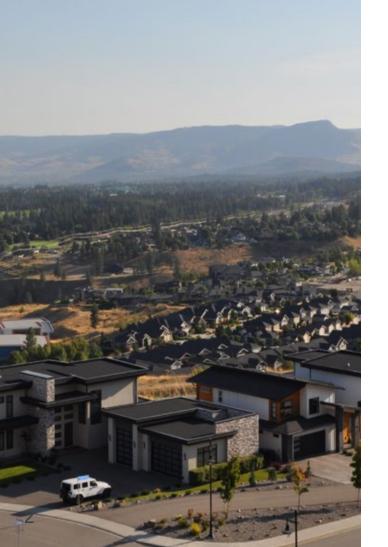

### Floorplan

- Unobstructed lake, city and mountain views
- Backyard is roughed in for your future 10'x28' pool and hot tub
- 10' ceilings in the walkout basement
- Designer kitchen with a massive island, including an induction cooktop with integrated hoodfan, built-in wall oven/microwave, fridge and dishwasher
- Pantry is outfitted for a future fridge or deep freeze
- Full height wine cellar and under counter beverage center
- 46" linear gas fireplace in the Great Room
- BBQ gas line on the upper deck
- Laundry room comes with a washer/dryer
- Brilliant smart home automation
- Landscaping with natural rock retailing wall