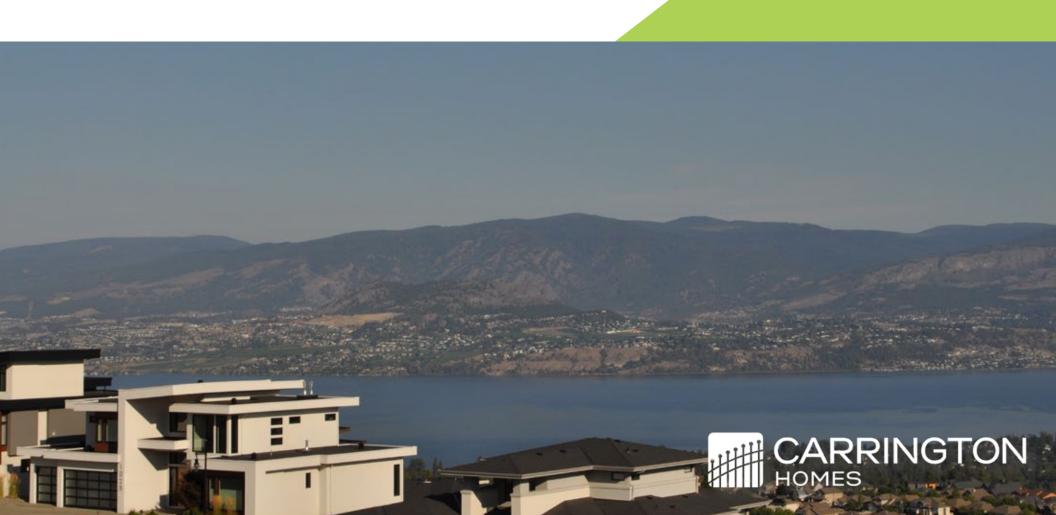

### **Bennett** T

TLH 158 - Lot 5

in Trailhead at the Ponds

2,880 SQ FT

3 BEDS

2.5 BATHS WALK-OUT

### Floorplan

- Unobstructed lake, city and mountain views
- Backyard is roughed in for your future 10'x28' pool and hot tub
- 10' ceilings in the walkout basement
- Designer kitchen with a massive island, including an induction cooktop with integrated hoodfan, built-in wall oven/microwave, fridge and dishwasher
- Pantry is outfitted for a future fridge or deep freeze
- Full height wine cellar and under counter beverage center
- 46" linear gas fireplace in the Great Room
- BBQ gas line on the upper deck
- Laundry room comes with a washer/dryer
- Brilliant smart home automation
- Landscaping with natural rock retailing wall